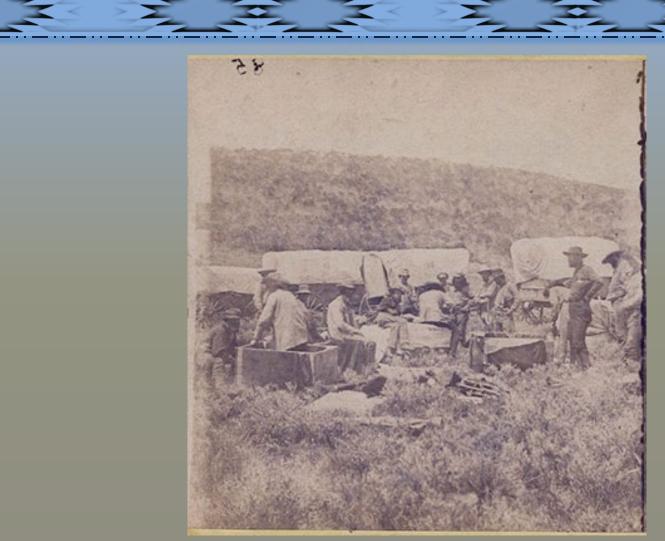

#### original territories and historic research office

OTHR was established by the FHBC as the Lemhi Project to research ancestral land claims in Idaho and SW Montana.

## original territories and historic research office

Our program supports research projects concerning the homelands of the Shoshone-Bannock Tribes. We conduct research and coordinate informational and educational efforts, such as interpretive exhibits, curricula, and presentations, for both Tribal members

### original territories and historic research office

OTHR is committed to both preservation and education of the history of the Shoshone-Bannock Tribes.

Our mission is to strengthen our connection to our original territories among Tribal citizens, all levels of government, and the public, while safeguarding the Tribes' rights and interests.