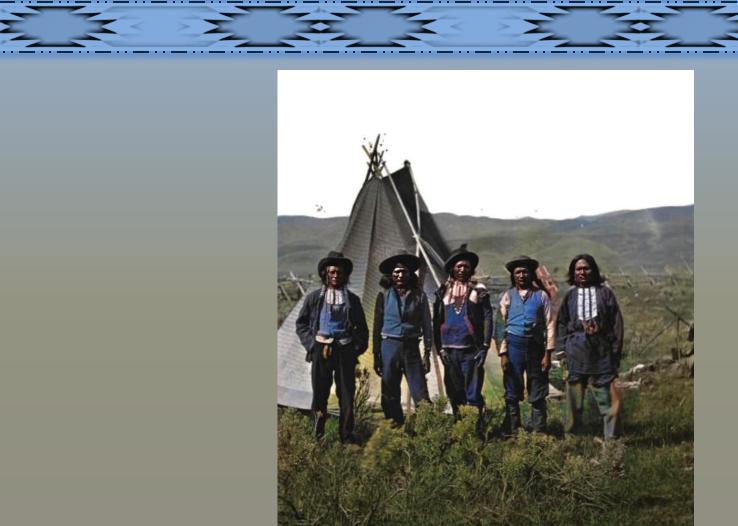

# Grandparents

Genu Ira A. Brown (Bois Forte Band of Minnesota Chippewa Tribe) & Hutsi Nina M. Evans Brown, Gagu Madelyn Kaka Punkin (Shoshone-Bannock) & Dogo Albert D. Shuey (Klamath Tribes of Oregon)