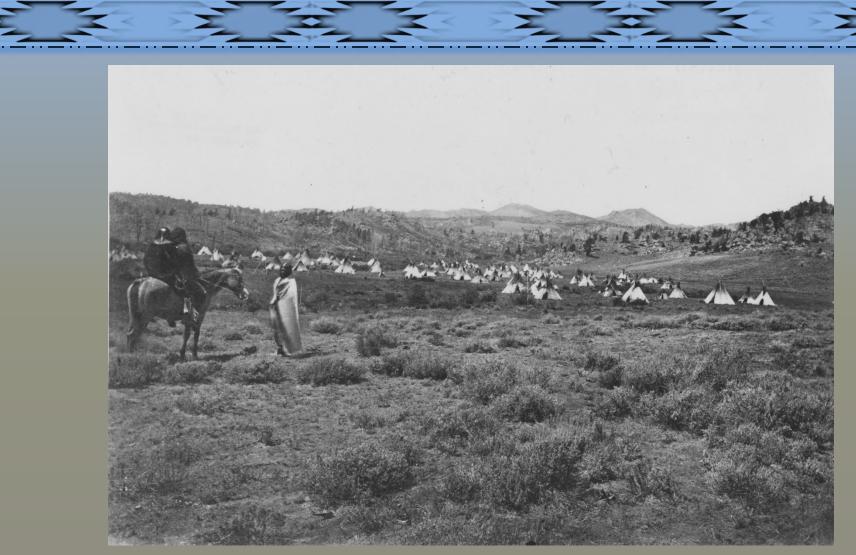

#### original territories and historic research office

OTHR was established by the FHBC as the Lemhi Project to research ancestral land claims in Idaho and SW Montana.

## original territories and historic research office

Our program supports research projects concerning the homelands of the Shoshone-Bannock Tribes. We conduct research and coordinate informational and educational efforts, such as interpretive exhibits, curricula, and presentations, for both Tribal members

### original territories and historic research office

OTHR is committed to both preservation and education of the history of the Shoshone-Bannock Tribes.

Our mission is to strengthen our connection to our original territories among Tribal citizens, all levels of government, and the public, while safeguarding the Tribes' rights and interests.