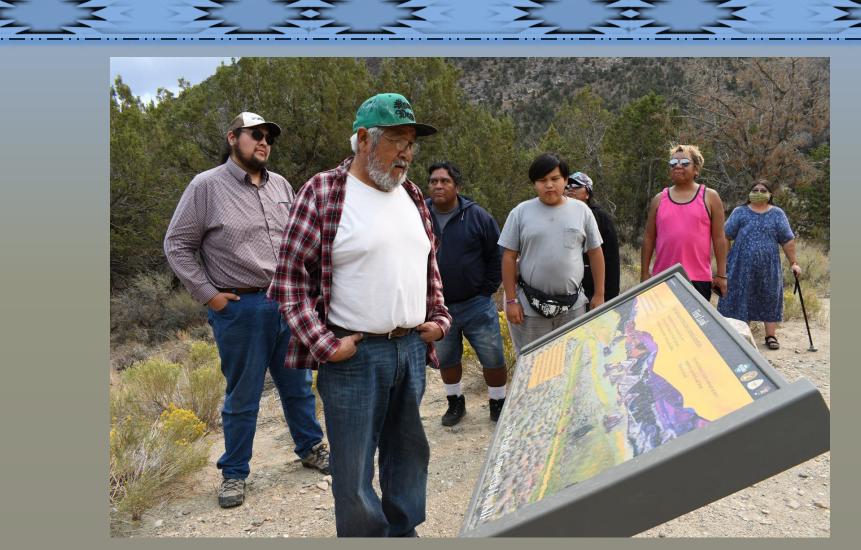

#### original territories and historic research office

OTHR was established by the FHBC as the Lemhi Project to research ancestral land claims in Idaho and SW Montana.

## original territories and historic research office

Our program supports research projects concerning the homelands of the Shoshone-Bannock Tribes. We conduct research and coordinate informational and educational efforts, such as interpretive exhibits, curricula, and presentations, for both Tribal members

### original territories and historic research office

OTHR is committed to both preservation and education of the history of the Shoshone-Bannock Tribes.

Our mission is to strengthen our connection to our original territories among Tribal citizens, all levels of government, and the public, while safeguarding the Tribes' rights and interests.