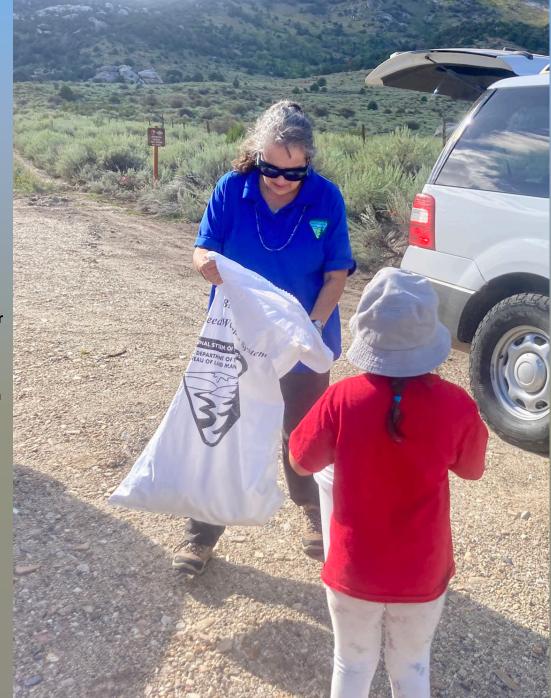

## original territories and historic research office

Our program supports research projects concerning the homelands of the Shoshone-Bannock Tribes. We conduct research and coordinate informational and educational efforts, such as interpretive exhibits, curricula, and presentations, for both Tribal members

and the public.

Youth and Elder Museum of Idaho Tour, 2021

### original territories and historic research office

OTHR is committed to both preservation and education of the history of the Shoshone-Bannock Tribes.

Our mission is to strengthen our connection to our original territories among Tribal citizens, all levels of government, and the public, while safeguarding the Tribes' rights and interests.