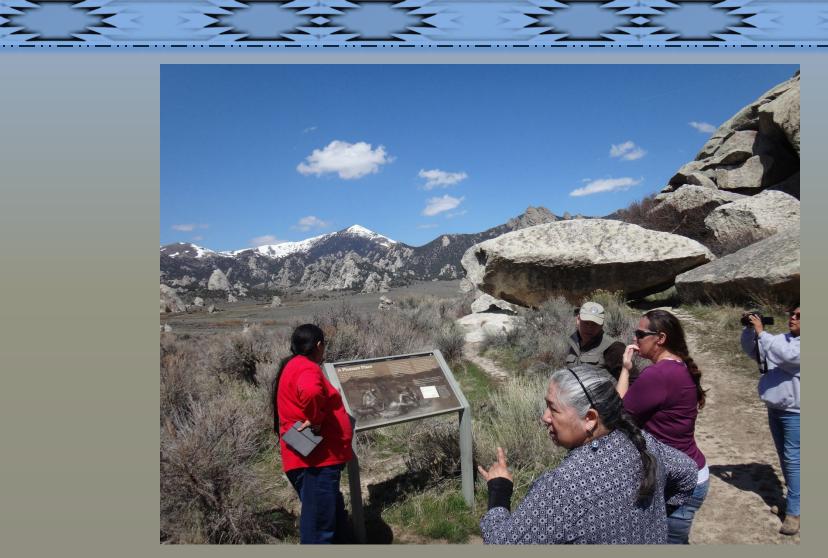

## original territories and historic research office

Our program supports research projects concerning the homelands of the Shoshone-Bannock Tribes. We conduct research and coordinate informational and educational efforts, such as interpretive exhibits, curricula, and presentations, for both Tribal members

and the public.

Youth and Elder Museum of Idaho Tour, 2021