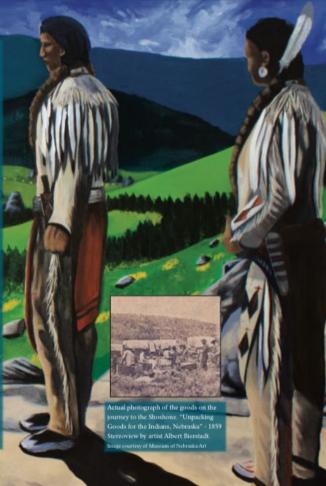

Nemmen newenee buwa'ishe siki. Our people are still here.

By the 1860s many Shoshone were forced into negotiations with the U.S. to restore peace following the winter 1863 massacre at Bear River, a devastating loss of newence lives. In the 1863 Treaty of Box Elder, Pocatello claimed his peoples' lands all along Gammu Hunnu to the mountains of Pihya Kuiyu Hunnu, Portneuf River; however, many provisions of the 1863 treaties have not been respected. U.S. colonization challenged but did not overcome the resilience of Shoshone, Bannock, and Paiute peoples, Eventually Pocatello's family and many other bands of newenee came to live with the Bannock on the Fort Hall Reservation, and still their descendants return often on these trails home and remain connected to this place.

rail Connects Us A





Washakie and Pocatello hunted together as far away as Deheya'an Gahni, Deer Lodge. Montana, "Snake Chiefs" 1869, Taken near

### treasured rocks



"Treasured Rocks" newly installed wayside exhibit, June 29, 2020 Photo by Nolan Brown

# strengthening relationships



Wallace Keck, IDPR Castle Rocks State Park & NPS City of Rocks National Reserve Manager speaks at Sign Dedication
Photo by Sonya Wadsworth, SBT LCPD, September 18, 2021

# strengthening relationships



Lee Juan Tyler, Fort Hall Business Council member speaks at City of Rocks Sign Dedication and TPWIC Walk/Run
Photo by Sonya Wadsworth, SBT LCPD, September 18, 2021

# strengthening relationships



Tribal Members, FHBC Chairman Devon Boyer, and IDPR NPS staff at Sign Dedication Photo by Sonya Wadsworth, SBT LCPD, September