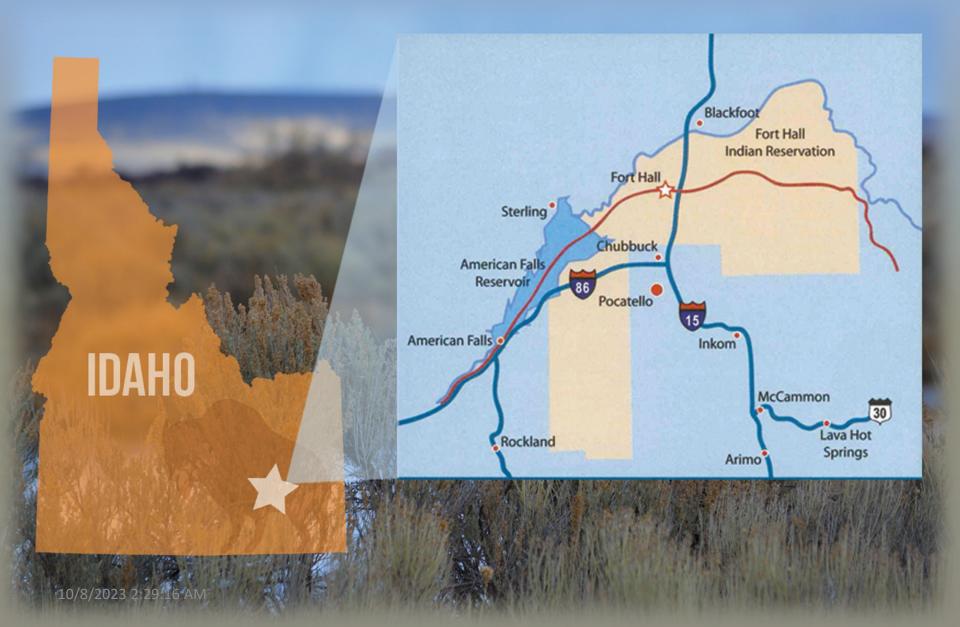

#### original territories and historic research office

OTHR was established by the FHBC as the Lemhi Project to research ancestral land claims in Idaho and SW Montana.

## original territories and historic research office

Our program supports research projects concerning the homelands of the Shoshone-Bannock Tribes. We conduct research and coordinate informational and educational efforts, such as interpretive exhibits, curricula, and presentations, for both Tribal members

### original territories and historic research office

OTHR is committed to both preservation and education of the history of the Shoshone-Bannock Tribes.

Our mission is to strengthen our connection to our original territories among Tribal citizens, all levels of government, and the public, while safeguarding the Tribes' rights and interests.