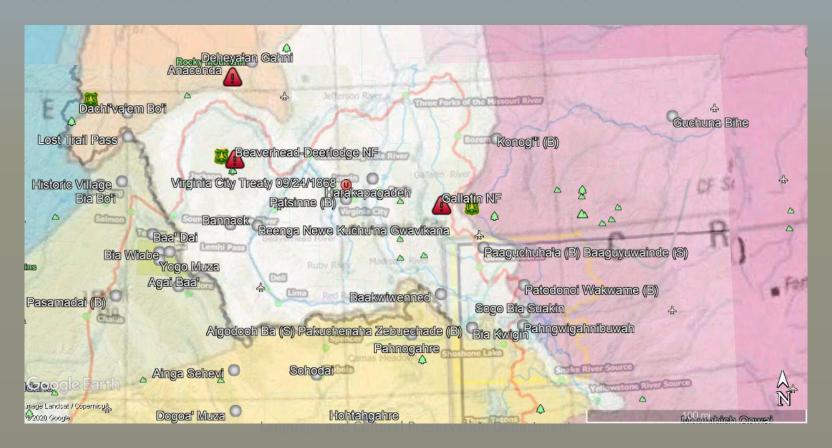

#### original territories and historic research office

OTHR was established by the FHBC as the Lemhi Project to research ancestral land claims in Idaho and SW Montana.

## **Shoshone-Bannock Tribes SO 3404 Candidate Names**

| Feature<br>ID | English<br>Translation                   | Shoshone Name                                        | Bannock Name                               | Relative<br>Location<br>/ Notes                                                                                                                           |  |  |
|---------------|------------------------------------------|------------------------------------------------------|--------------------------------------------|-----------------------------------------------------------------------------------------------------------------------------------------------------------|--|--|
| Upper Snak    | Upper Snake River Basin – in light green |                                                      |                                            |                                                                                                                                                           |  |  |
| Bear River E  | Basin – light purp                       | le                                                   |                                            |                                                                                                                                                           |  |  |
| Lost River E  | B <mark>asin</mark> – in light ora       | ange                                                 |                                            |                                                                                                                                                           |  |  |
| Middle Snak   | <u>ke Basin</u> – light ta               | n                                                    |                                            |                                                                                                                                                           |  |  |
| Boise River   | Valley – light pin                       | k                                                    |                                            |                                                                                                                                                           |  |  |
| Payette/Wei   | <u>iser Basins</u> – ligh                | t gray                                               |                                            |                                                                                                                                                           |  |  |
| Salmon Rive   | <u>er Basin</u> – in light               | blue                                                 |                                            |                                                                                                                                                           |  |  |
| Other Areas   | of Interest - in w                       | hite                                                 |                                            |                                                                                                                                                           |  |  |
|               |                                          | Upper Snake Rive                                     |                                            |                                                                                                                                                           |  |  |
| 375235        | Chokecherry                              | Tonampi                                              | Toishavui                                  | Fort Hall                                                                                                                                                 |  |  |
| 375232        | Creek Sage Creek                         | Naokw <u>ai</u> de<br>Bavahope<br>Naokw <u>ai</u> de | Nahuuna<br>Bavahope<br>Nahuuna             | Reservation, Bannock Creek district. Known for hunting and trout fishing; also bird hunting and gathering berries (chokecherries). Near Idaho Falls, area |  |  |
| 391286        | Moose<br>Creek                           | Tupateheya<br>Naokwaide                              | Tupatehecha<br>Nahuuna                     | known for sage.  Near west of Gray's Lake.                                                                                                                |  |  |
| 393203        | Trout<br>Creek                           | Tsa P <u>ai</u> nkwi<br>Naokw <u>ai</u> de           | Pisha Pakwi<br>Nahuuna                     | Near Palisades<br>Reservoir.                                                                                                                              |  |  |
| 391287        | Marsh<br>Water<br>Emerging<br>Creek      | Paawahan'toi'i<br>Naokw <u>ai</u> de                 | Paawahatzivuide<br>Nahuuna                 | Near west of<br>Swan Valley;<br>traditional name<br>for Swan Valley.                                                                                      |  |  |
| 1603299       | Down Hill<br>Road<br>Canyon              | Tuka<br>Naa'iya<br>Po'i<br>Hunu'u                    | Enee Tevongo<br>Nakwithe<br>Po'o<br>Tehaka | A canyon three<br>miles west from<br>Teton Pass<br>summit,<br>Wyoming.                                                                                    |  |  |