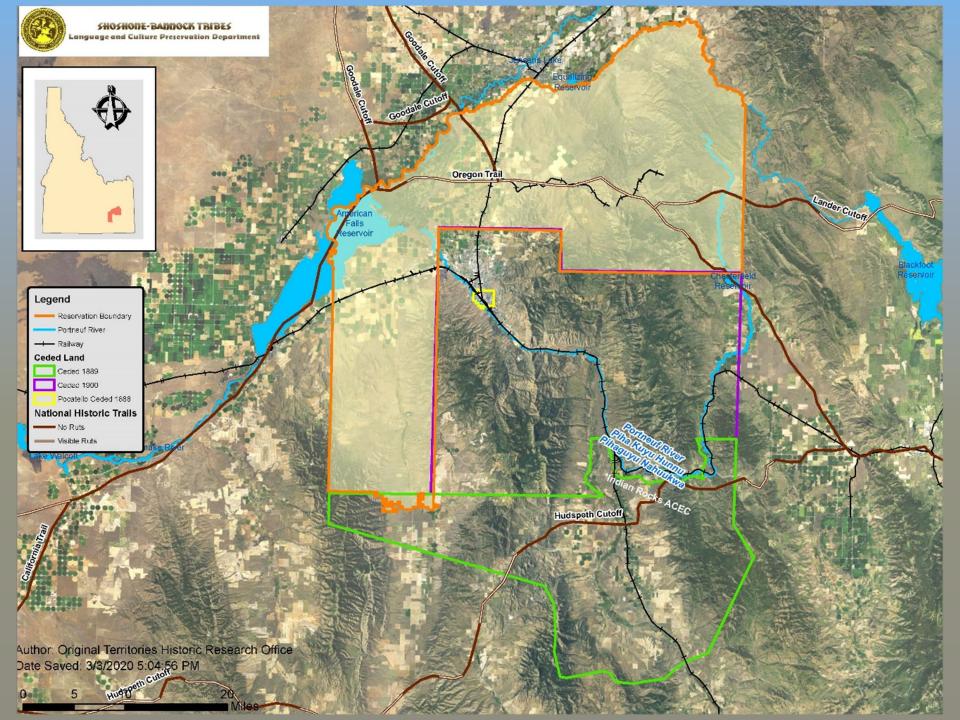

#### original territories and historic research office

OTHR was established by the FHBC as the Lemhi Project to research ancestral land claims in Idaho and SW Montana.