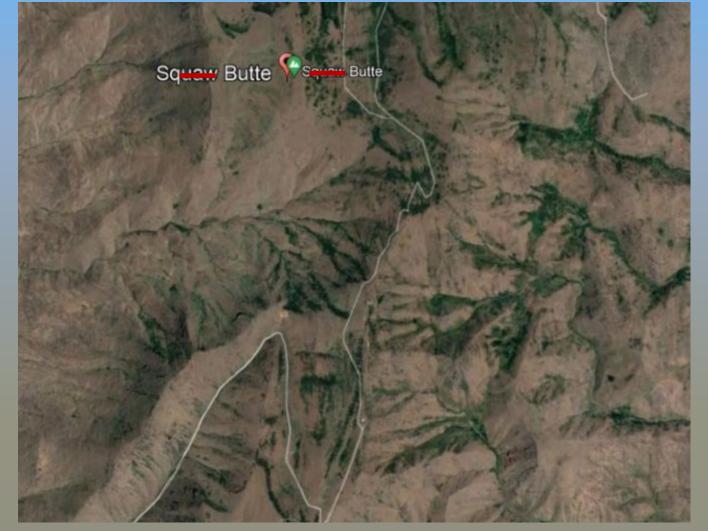

#### REMOVING DEROGATORY GEOGRAPHIC NAMES

SECRETARIAL ORDER 3404 REPLACING SQ\_\_\_ NAMES

On November 19, 2021, Secretary of the Interior Haaland signed Secretary's Order (S.O.) 3404, declaring "squaw" (henceforth written as sq\_\_\_\_) as a derogatory term and establishing the Derogatory Geographic Names Task Force (Task Force). The Task Force will review and select replacement names for the 665 geographic features with the term sq\_\_\_ to submit to the Board on Geographic Names (BGN) for action.

A list of candidate geographic names to replace those declared derogatory will be available for comment during a series of Tribal Consultations to be held consistent with Department policies and procedures. A list of five candidate names for each feature was developed by the U.S. Geological Survey (USGS). These candidate replacement names were derived through a search of nearby named geographic features until at least five nearby names were available. The candidate replacement name will replace the derogatory modifier. For example, "Castle Creek" is the nearest named feature to "Sq\_\_\_\_ Mesa". The first candidate replacement name for the derogatory named feature would be "Castle Mesa".