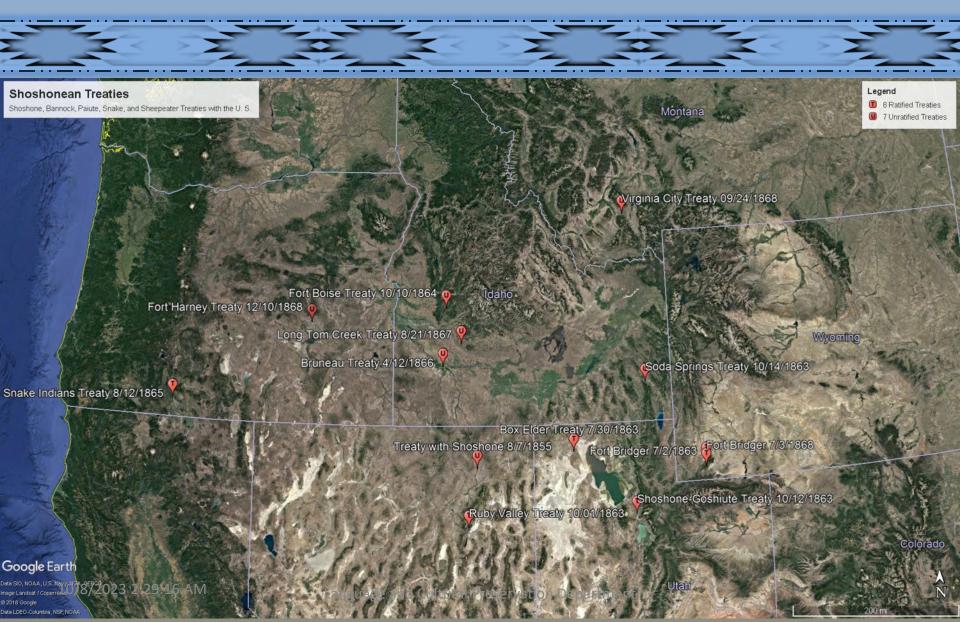

## shoshonean treaties

Articles of a Treaty Noshonce Eastern Band Bannach Tribes of Indians Made the Wird day of July 1868. al Ful Midger

agent shall wride at First Bridge W. J. And Their amueties shall be delivered to there at the same place in Jame of each Shoshones Wash-a-Kie X his mark Wan my-fit X his mark Coop-se-po-rot & his mark nar-Kok x his mark Cabronskeya X his mark Bazeel X his marks Pan-to-she-ga & his mark Ninny-titse & his mark ninny-bitse x Dagged X his mark Jay-tu-ba X his mark We rat ze non-a-gen X his mark Coo-Sha-gow X his marks

## shoshonean treaties