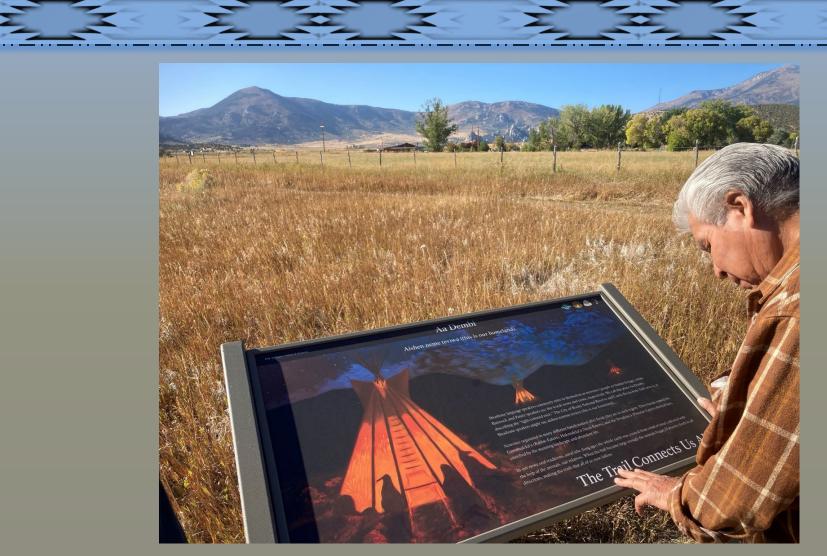

#### original territories and historic research office

OTHR was established by the FHBC as the Lemhi Project to research ancestral land claims in Idaho and SW Montana.

## original territories and historic research office

Our program supports research projects concerning the homelands of the Shoshone-Bannock Tribes. We conduct research and coordinate informational and educational efforts, such as interpretive exhibits, curricula, and presentations, for both Tribal members

### original territories and historic research office

OTHR is committed to both preservation and education of the history of the Shoshone-Bannock Tribes.

Our mission is to strengthen our connection to our original territories among Tribal citizens, all levels of government, and the public, while safeguarding the Tribes' rights and interests.