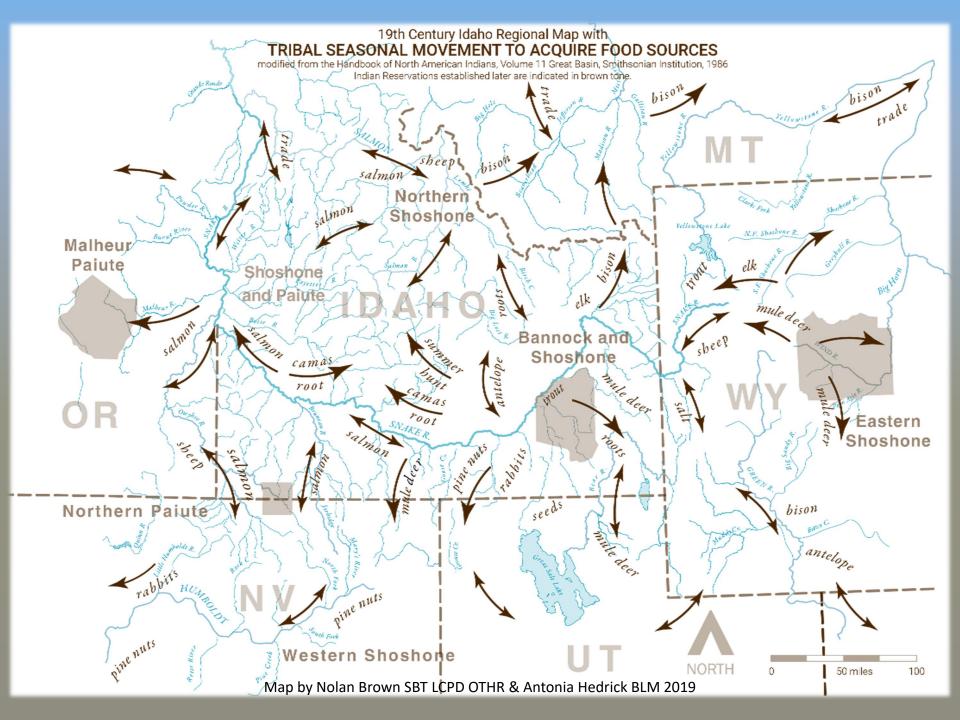

hone-Bannock Tribes.

Our mission is to strengthen our connection to our original territories among Tribal citizens, all levels of government, and the public, while safeguarding the Tribes' rights and interests.

## shoshonean treaties

Articles of a Treaty Noshonce Eastern Band Bannach Tribes of Indians Made the Wird day of July 1868. al Ful Midger

agent shall wride at First Bridge W. J. And Their amueties shall be delivered to there at the same place in Jame of each Shoshones Wash-a-Kie X his mark Wan my-fit X his mark Coop-se-po-rot & his mark nar-Kok x his mark Cabronskeya X his mark Bazeel X his marks Pan-to-she-ga & his mark Ninny-titse & his mark ninny-bitse x Dagged X his mark Jay-tu-ba X his mark We rat ze non-a-gen X his mark Coo-Sha-gow X his marks



## shoshonean treaties







#### REMOVING DEROGATORY GEOGRAPHIC NAMES

SECRETARIAL ORDER 3404 REPLACING SQ\_\_\_ NAMES



#### United States Department of the Interior U.S. Geological Survey Office of the Director Reston, Virginia 20192

#### Dear Tribal Leader:

The Department of the Interior (Department) is responsible for the stewardship and management of public lands. However, there are many geographic features throughout the Nation that bear names which are considered derogatory.

On November 19, 2021, Secretary of the Interior Haaland signed Secretary's Order (S.O.) 3404, declaring "squaw" (henceforth written as sq\_\_\_\_) as a derogatory term and establishing the Derogatory Geographic Names Task Force (Task Force). The Task Force will review and select replacement names for the 665 geographic features wit