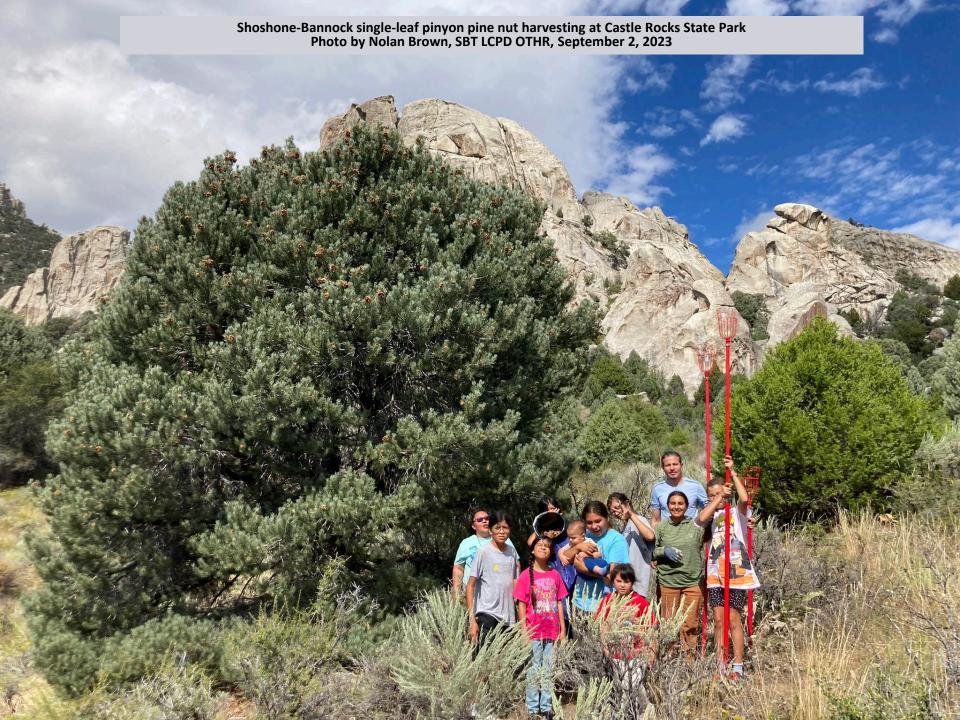

## original territories and historic research office

Our program supports research projects concerning the homelands of the Shoshone-Bannock Tribes. We conduct research and coordinate informational and educational efforts, such as interpretive exhibits, curricula, and presentations, for both Tribal members

and the public.

Youth and Elder Museum of Idaho Tour, 2021

### original territories and historic research office

OTHR is committed to both preservation and education of the history of the Shoshone-Bannock Tribes.

Our mission is to strengthen our connection to our original territories among Tribal citizens, all levels of government, and the public, while safeguarding the Tribes' rights and interests.