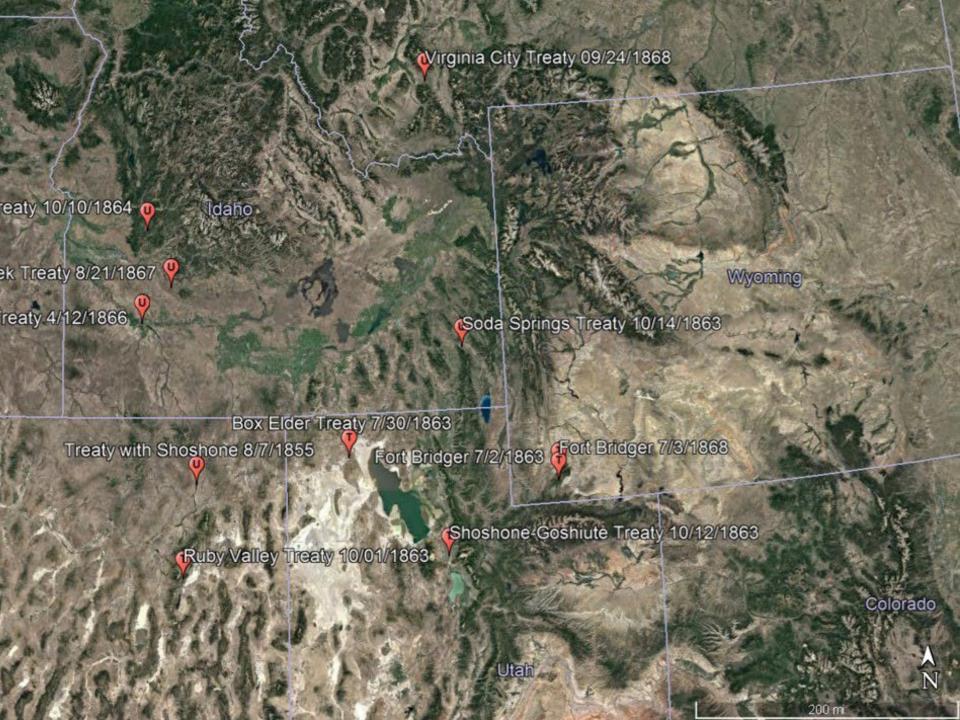

## shoshonean treaties

Articles of a Treaty Noshonce Eastern Band Bannach Tribes of Indians Made the Wird day of July 1868. al Ful Midger

agent shall wride at First Bridge W. J. And Their amueties shall be delivered to there at the same place in Jame of each Shoshones Wash-a-Kie X his mark Wan my-fit X his mark Coop-se-po-rot & his mark nar-Kok x his mark Cabronskeya X his mark Bazeel X his marks Pan-to-she-ga & his mark Ninny-titse & his mark ninny-bitse x Dagged X his mark Jay-tu-ba X his mark We rat ze non-a-gen X his mark Coo-Sha-gow X his marks

## shoshonean treaties