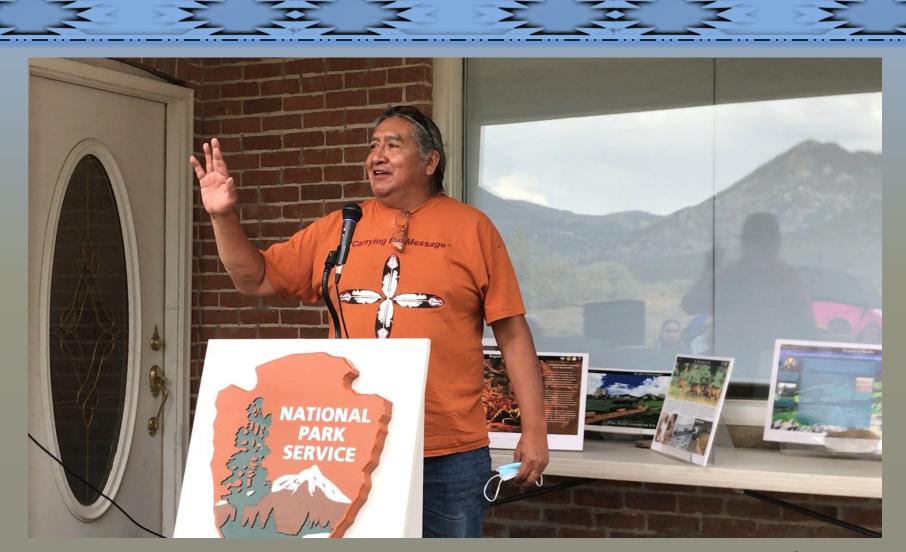

## original territories and historic research office

Our program supports research projects concerning the homelands of the Shoshone-Bannock Tribes. We conduct research and coordinate informational and educational efforts, such as interpretive exhibits, curricula, and presentations, for both Tribal members

and the public.

Youth and Elder Museum of Idaho Tour, 2021