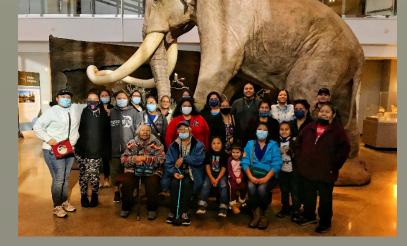

Box 306

Office (208) 236-1185

Fort Hall, ID 83203

Fax (208) 478-4005

## Original Territories and Historical Research

Nolan Brown, OTHR Manager

- <u>nbrown@sbtribes.com</u> (208) 478-4025

Bailey Dann, OTHR Researcher

- <u>bsbtribes.com</u> (208) 478-4041

#### original territories and historic research office



OTHR was established by the FHBC as the Lemhi Project to research ancestral land claims in Idaho and SW Montana.



## fort hall business council



## original territories and historic research office



Our program supports research projects concerning the homelands of the Shoshone-Bannock Tribes. We conduct research and coordinate informational and educational efforts, such as interpretive exhibits, curricula, and presentations, for both Tribal members

and the public.



Youth and Elder Museum of Idaho Tour, 2021

### original territories and historic research office



OTHR is committed to both preservation and education of the history of the Shoshone-Bannock Tribes.

Our mission is to strengthen our connection to our original territories among Tribal citizens, all levels of government, and the public, while safeguarding the Tribes' rights and interests.

## shoshonean treaties

Articles of a Treaty Noshonce Eastern Band Bannach Tribes of Indians Made the Wird day of July 1868. al Ful Midger

agent shall wride at First Bridge W. J. And Their amueties shall be delivered to there at the same place in Jame of each Shoshones Wash-a-Kie X his mark Wan my-fit X his mark Coop-se-po-rot & his mark nar-Kok x his mark Cabronskeya X his mark Bazeel X his marks Pan